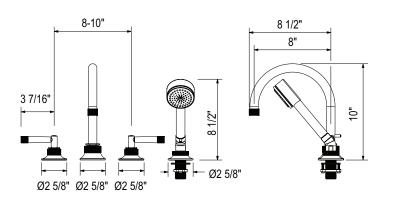

# **GRACELINE® 4 HOLE DECK MOUNT TUB FILLER WITH HAND SHOWER**

MB06D4LM (Metal Levers) MB06D4DM (Dial Metal Handles)

## FEATURES

- 1-jet anti-calcium handshower at 1.8 GPM at 60 PSI
- Matching lavatory faucet MB2019
- 10-12 GPM at 60 PSI (CEC compliant)
- 4 x 1 3/8" cutouts
- 1/4-turn ceramic valves
- 8" center to center spout, total length 8 1/2"
- 74" decorative handshower hose
- · Includes all hoses for connections