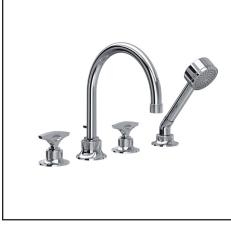

# **GRACELINE® 4 HOLE DECK MOUNT TUB FILLER WITH HAND SHOWER**

MB06D4LM (Metal Levers) MB06D4DM (Dial Metal Handles)

## FEATURES

- 1-jet anti-calcium handshower at 1.8 GPM at 60 PSI
- Matching lavatory faucet MB2019
- 10-12 GPM at 60 PSI (CEC compliant)
- 4 x 1 3/8" cutouts
- 1/4-turn ceramic valves
- 8" center to center spout, total length 8 1/2"
- 74" decorative handshower hose
- · Includes all hoses for connections